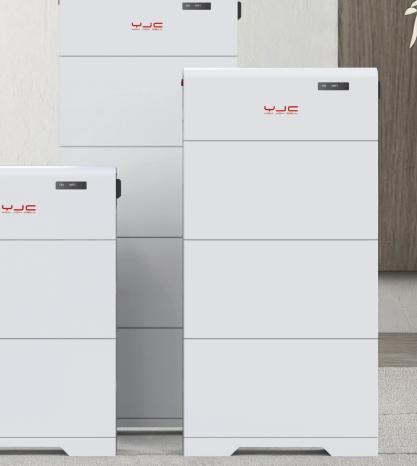

## HIGH VOLTAGE STACKABLE ENERGY STORAGE BATTERY

YJC-YRBHSS 10.2KWH /15.3KWH / 20.4KWH

MAXIMUM NUMBER OF COMBINATIONS / TOTAL POWER: ×5(25.6kWh)

ORIGINAL BATTERY ACTIVE BALANCE TECHNOLOGY

FLEXIBLE CAPACITY OPTIONS, 5.12KWH TO 25.6KWH

EASY INSTALLATION WITH MODULAR AND STACKED DESIGN

REMOTE DIAGNOSIS AND REAL-TIME DATA MONITORING

| FUNCTIONAL SPECIFICATIONS |                    |                                 |                |                |
|---------------------------|--------------------|---------------------------------|----------------|----------------|
| Туре                      |                    | YRBHSS-10-E1                    | YRBHSS-15-E1   | YRBHSS-20-E1   |
| Pictures                  |                    |                                 |                |                |
| Control Module            | Model              | YC-R-HC-500V25A-A               |                |                |
|                           | Quantity           | 1                               | 1              | 1              |
| Battery Pack              | Model              | YC-R-HC-102V50A-A               |                |                |
|                           | Quantity           | 2                               | 3              | 4              |
| Base                      | Model              | YC-R-HC-25A-A                   |                |                |
| Dase                      | Quantity           | 1                               | 1              | 1              |
| Voltage Range             |                    | 185.4V~239.4V                   | 240V~345.6V    | 320V~460.8V    |
| Capacity                  |                    | 50Ah                            |                |                |
| Max. charging voltage     |                    | 25A                             |                |                |
| System Energy             |                    | 10.2kWh                         | 15.3kWh        | 20.4kWh        |
| Certification             | Shipping           | UN38.3                          |                |                |
|                           | EMC                | CE (IEC61000-6-1, IEC61000-6-3) |                |                |
|                           | Safety Regulations | IEC62619                        |                |                |
| General<br>parameters     | Dimension          | 630*940*175mm                   | 630*1260*175mm | 630*1580*175mm |
|                           | Weight             | 120kg                           | 170kg          | 220kg          |
|                           | Installation       | Floor standing / Wall-mounted   |                |                |
|                           | Temp.              | -10°C~50°C                      |                |                |
|                           | Humidity           | 0~100%                          |                |                |
|                           | Protection         | IP65                            |                |                |